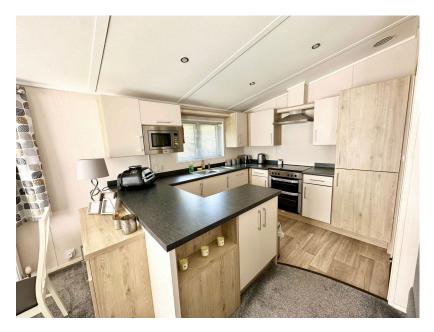

- (MASTER EN-SUITE)
- UTILITY AREA
- DOUBLE GLAZING
- DECKED ENTERTAINING AREA
- PARKING FOR 2 CARS

Luxury Holiday Lodge for Investment or Personal Use comes with the **remainder of a 25 Year Lease** and is on well-regarded Hobourne - Devon Bay Holiday Park which has excellent facilities. This quality Lodge has 3 Double Bedrooms (Master En-Suite), large Open plan Living space with high quality Fitted Kitchen and further Family Bathroom. Deck for Entertaining and Parking for 2 Cars. Situated in a quiet, secure gated position on this Popular Park. There are outdoor and indoor swimming pools, a fantastic clubhouse/entertainment complex and a Shop. Local beaches are about 15 mins away and a bus service runs from the site into Paignton with the Splashpark and Zoo within easy reach. Ready to use for the oncoming Season simply call us to view.