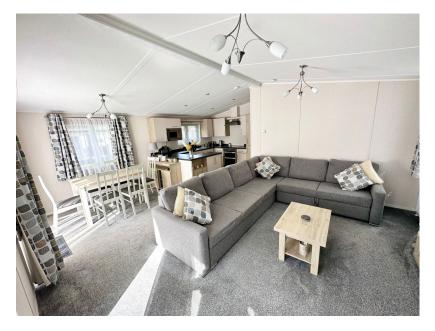

- (MASTER EN-SUITE)
- UTILITY AREA
- DOUBLE GLAZING
- DECKED ENTERTAINING AREA
- PARKING FOR 2 CARS

Luxury Holiday Lodge for Investment or Personal Use comes with the **remainder of a 25 Year Lease** and is on well-regarded Hobourne - Devon Bay Holiday Park which has excellent facilities. This quality Lodge has 3 Double Bedrooms (Master En-Suite), large Open plan Living space with high quality Fitted Kitchen and further Family Bathroom. Deck for Entertaining and Parking for 2 Cars. Situated in a quiet, secure gated position on this Popular Park. There are outdoor and indoor swimming pools, a fantastic clubhouse/entertainment complex and a Shop. Local beaches are about 15 mins away and a bus service runs from the site into Paignton with the Splashpark and Zoo within easy reach. Ready to use for the oncoming Season simply call us to view.