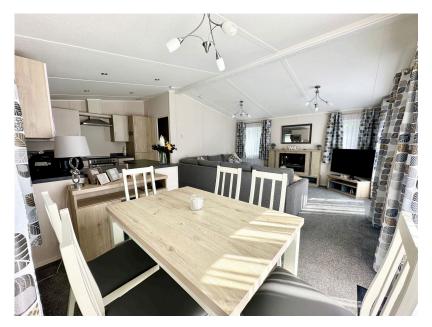

- (MASTER EN-SUITE)
- UTILITY AREA
- DOUBLE GLAZING
- DECKED ENTERTAINING AREA
- PARKING FOR 2 CARS

Luxury Holiday Lodge for Investment or Personal Use comes with the **remainder of a 25 Year Lease** and is on well-regarded Hobourne - Devon Bay Holiday Park which has excellent facilities. This quality Lodge has 3 Double Bedrooms (Master En-Suite), large Open plan Living space with high quality Fitted Kitchen and further Family Bathroom. Deck for Entertaining and Parking for 2 Cars. Situated in a quiet, secure gated position on this Popular Park. There are outdoor and indoor swimming pools, a fantastic clubhouse/entertainment complex and a Shop. Local beaches are about 15 mins away and a bus service runs from the site into Paignton with the Splashpark and Zoo within easy reach. Ready to use for the oncoming Season simply call us to view.